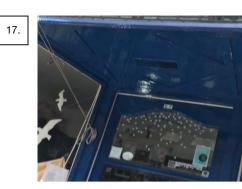

## Photo Quiz: Where in Biggar?

(16 years and under) Prize: £20 for the first entry with all correct answers pulled from the "hat".

Fill in your answers in the boxes below:

| 1  | 13 |  |
|----|----|--|
| 2  | 14 |  |
| 3  | 15 |  |
| 4  | 16 |  |
| 5  | 17 |  |
| 6  | 18 |  |
| 7  | 19 |  |
| 8  | 20 |  |
| 9  | 21 |  |
| 10 | 22 |  |
| 11 | 23 |  |
| 12 | 24 |  |