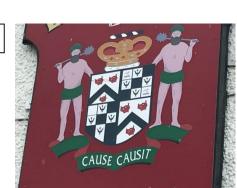

## Photo Quiz: Where in Biggar?

(16 years and under) Prize: £20 for the first entry with all correct answers pulled from the "hat".

Fill in your answers in the boxes below:

| 1  | 13 |  |
|----|----|--|
| 2  | 14 |  |
| 3  | 15 |  |
| 4  | 16 |  |
| 5  | 17 |  |
| 6  | 18 |  |
| 7  | 19 |  |
| 8  | 20 |  |
| 9  | 21 |  |
| 10 | 22 |  |
| 11 | 23 |  |
| 12 | 24 |  |